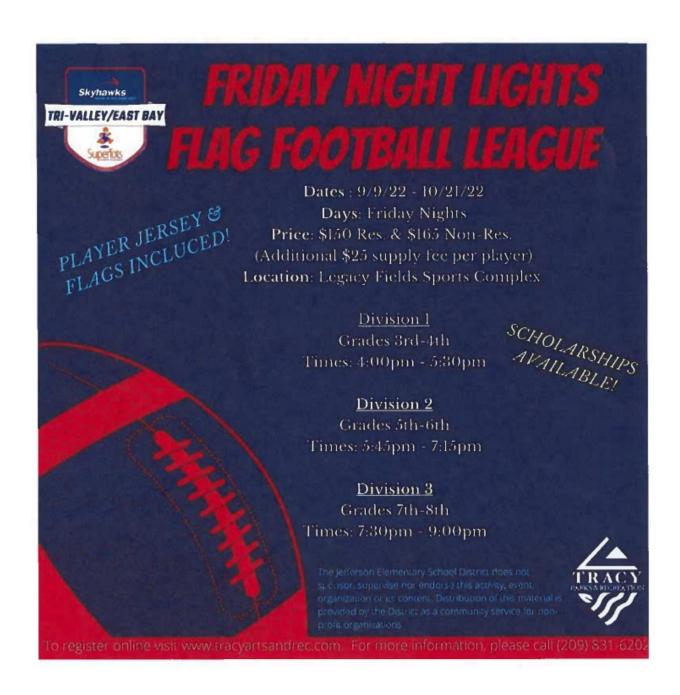

|
|                              | 27<br>Chicken Taquito<br>Sunbutter and Jelly Sandwich | French Bread Cheese Pizza<br>Sunbutter and Jelly Sandwich    | 29<br>Mini Cheeseburgers<br>Sunbutter and Jelly Sandwich                       | Dominos Cheese Pizza<br>Sunbutter and Jelly Sandwich |
|                              | Assorted Fruit & Vegetables                           | Assorted Fruit & Vegetables                                  | Assorted Fruit & Vegetables                                                    | Assorted Fruit & Vegetables                          |

The USDA and CDE are equal opportunity providers and employers. Web site: Jeffersonschooldistrict.com Visit mymealtime.com to make pre-payments on your childs account or apply for free and reduced meals.





### FOR TWO WEEKS ONLY BUY EARLY AND SAVE BIG!

PRE-SALE FLYERS WILL GO HOME TUESDAY 9-20





OVER 20 CARNIVAL GAMES
NEW PRIZES
6 JUMPY HOUSES
KING OF THE MOUNTAIN JUMPY
ELIMINATOR JUMPY
COTTON CANDY
TEACHER BASKETS
BAKER BOUTIQUE
CAKEWALK
SILENT AUCTION
MENCHIE'S FROZEN YOGURT
DELICIOUS FOOD
LOCAL VENDORS
& MORE

ADMISSION IS FREE. GAME TOKENS & JUMPER WRISTBANDS DISCOUNT PRE-SALE 9.20-10.4 TOKENS/WRISTBANDS ALSO SOLD AT THE DOOR ON 10.14



## Holiday Card Art Contest



Each year the San Joaquin County Office of Education (SJCOE) produces a holiday card that is distributed to over 800 individuals including San Joaquin County principals, district superintendents, government officials, and county superintendents statewide. The artwork on the card is created by a student, or students,